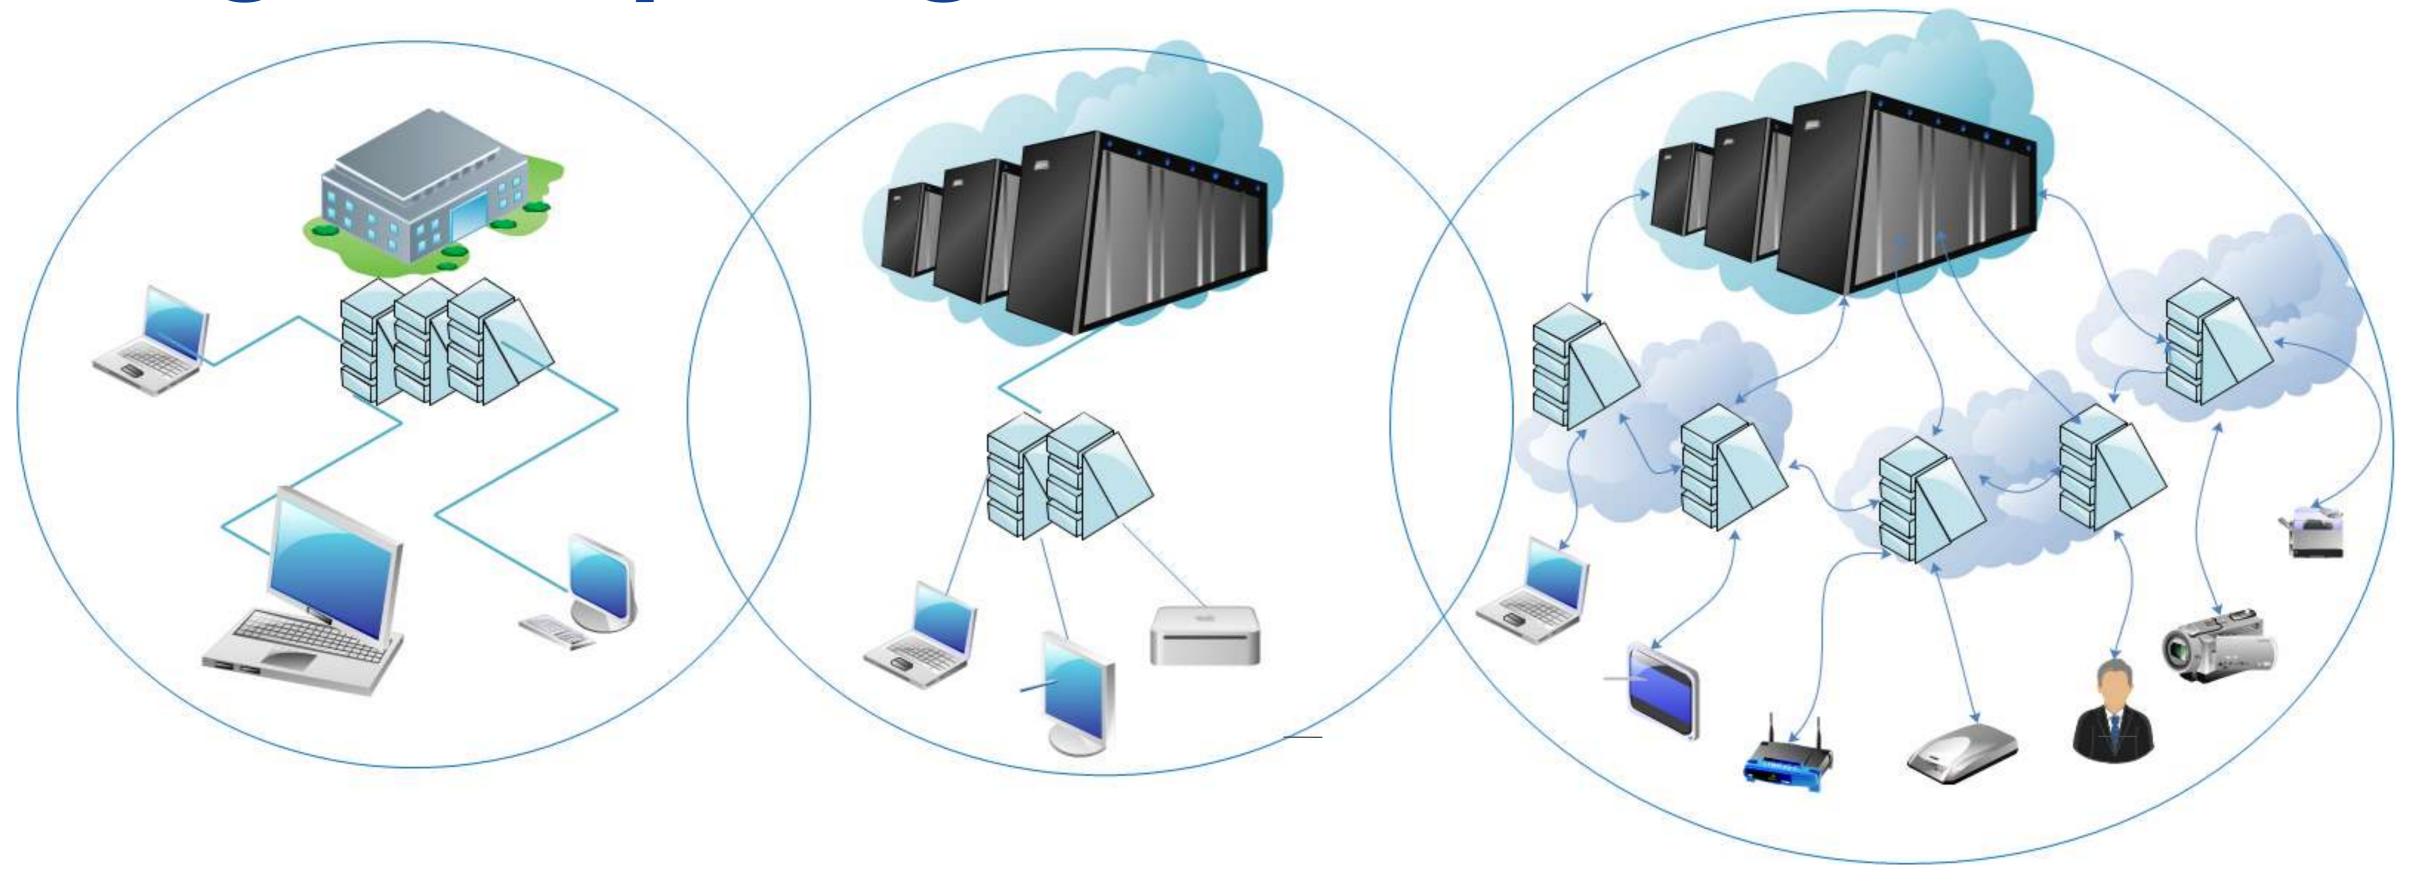

# Edge Computing

1st Network Infrastructure 1995-2010 PC + Internet 2<sup>nd</sup> Network Infrastructure 2005-2020 Mobile Device + Cloud 3<sup>rd</sup> Network Infrastructure 2015-??? IOT + Edge Computing + Cloud Intelligence

# Edge Computing + Micro Data Center

Source: Dell EMC