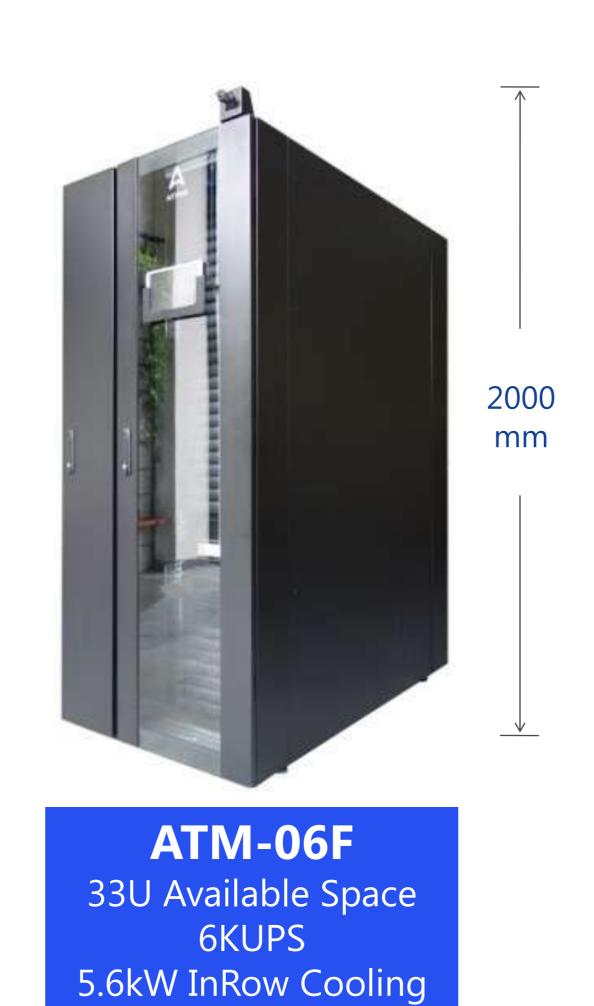

ATM-06F

ATM-06F + Expansion cabinet

ATM-06F + Expansion cabinet

+

ATM-06F + Expansion cabinet

1<sup>st</sup> Phase

1 year later

2 years later