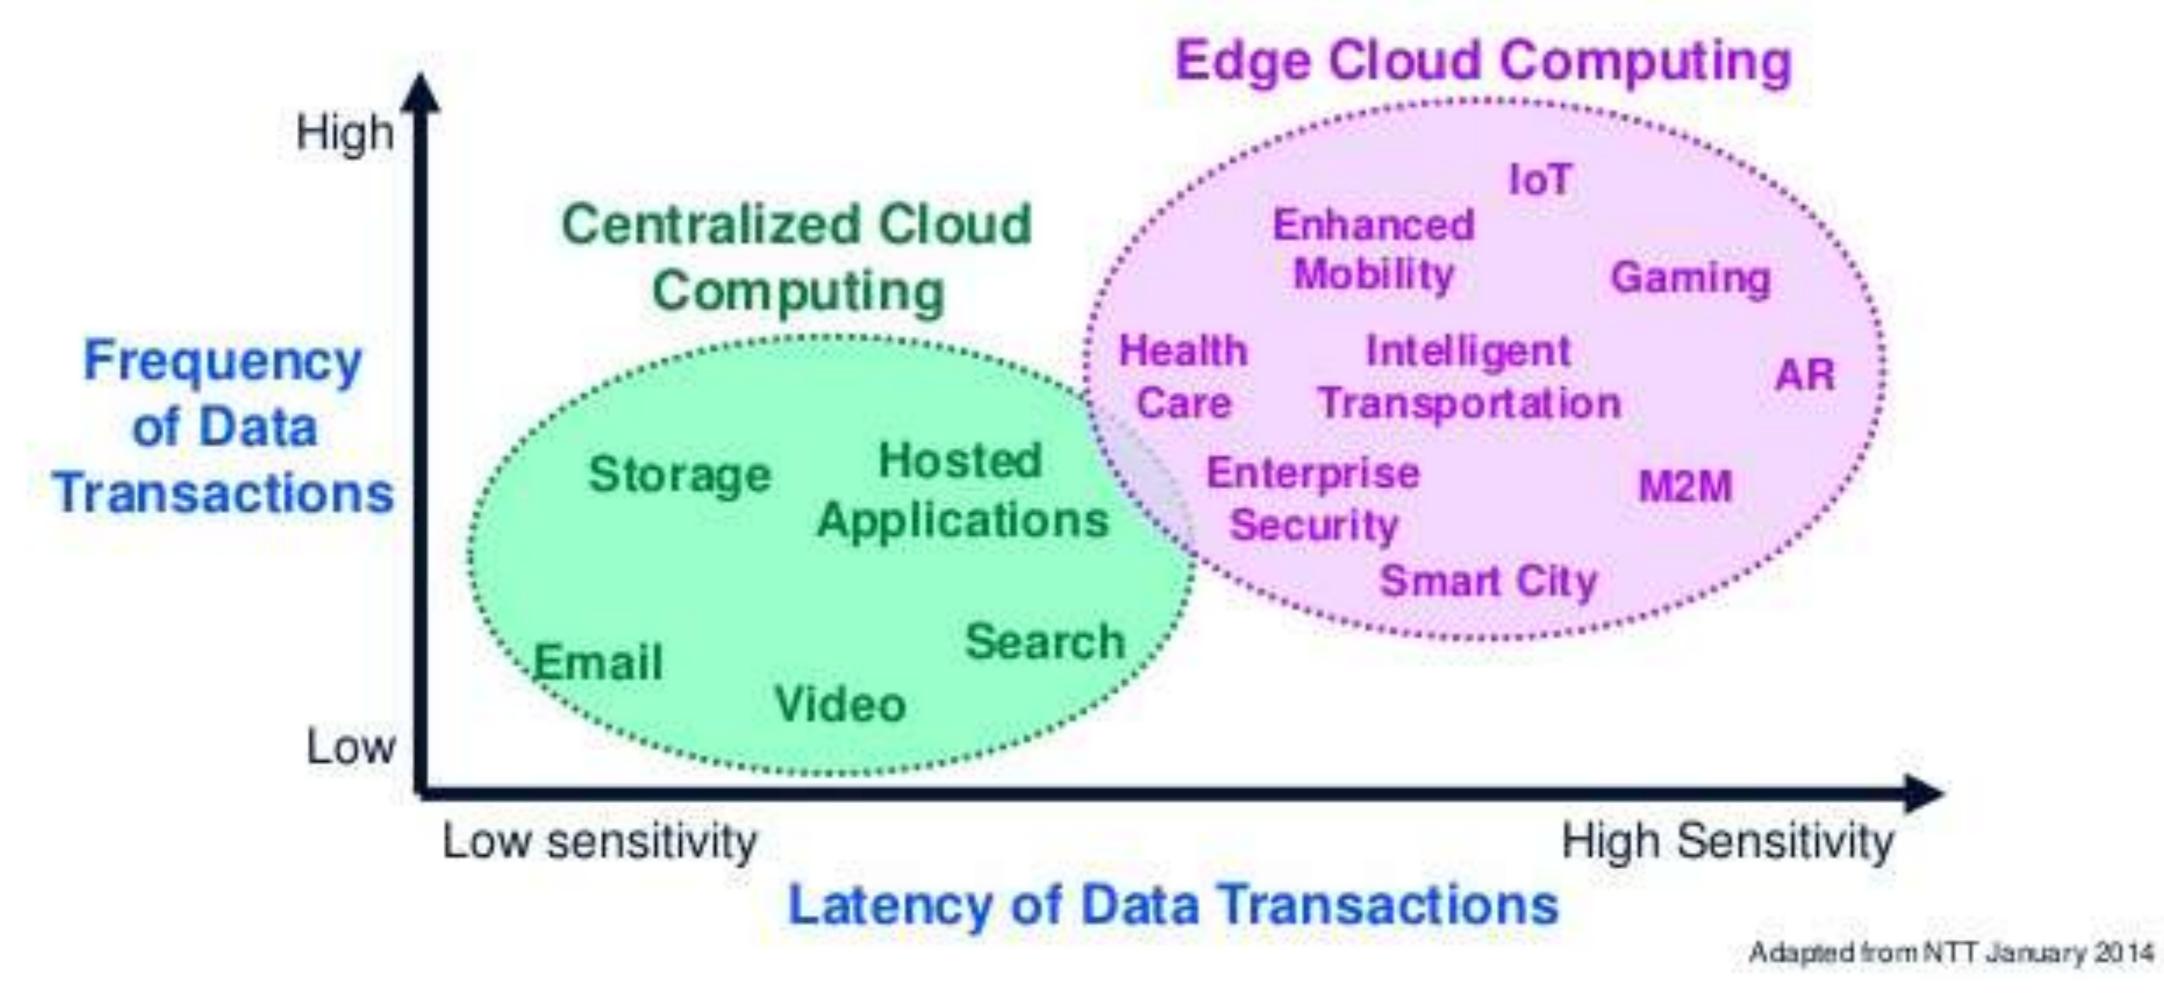

# Edge Cloud Computing

"The cloud of the future will **extend** past today's large, centralized data centers. The **next generation cloud** will follow your car. It will follow your phone. It will follow your sensors. It will be **distributed** and data driven and **everywhere**.

### Edge Requirements

- Speed of Deployment
- Management and Monitoring
- Easy of Duplication
- Energy Efficient and Cost Effective

Micro Data Center solution applies to a broad base of applications that require low latency, high bandwidth, or both to share and analyze a quickly growing amount of data across the distributed sites.