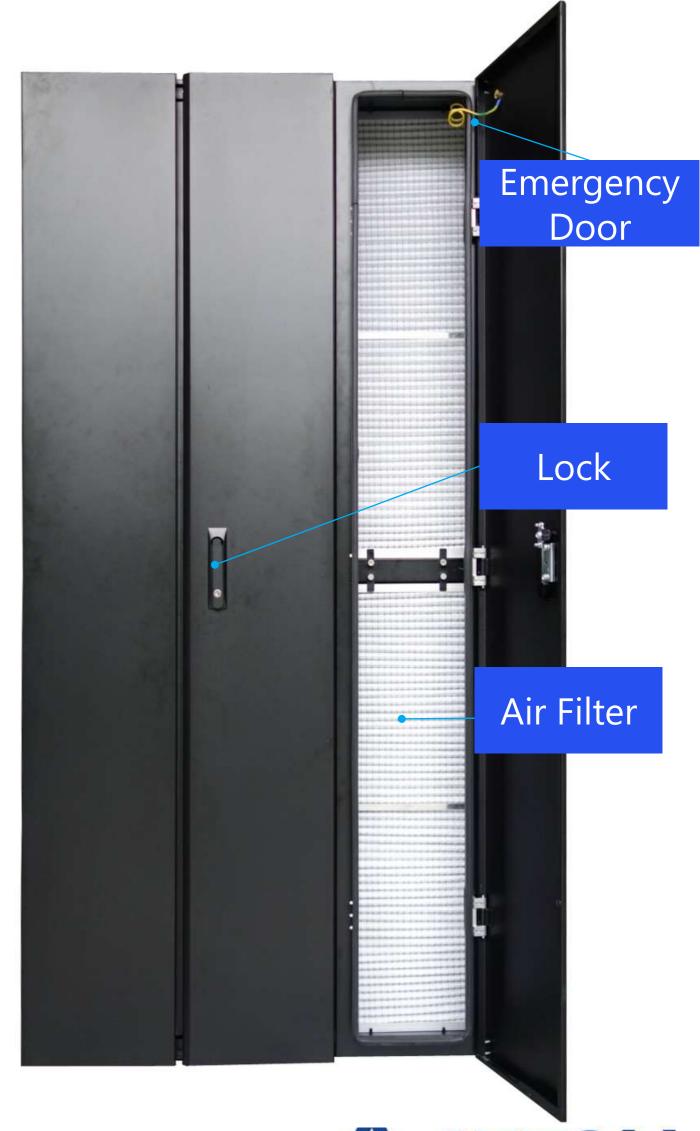

#### **Solution Features**

- Closed Cold/Hot Aisle and highly efficient.
- Fully closed system is dust proof and noise canceling.
- **Supply temperature** control to prevent condensate.