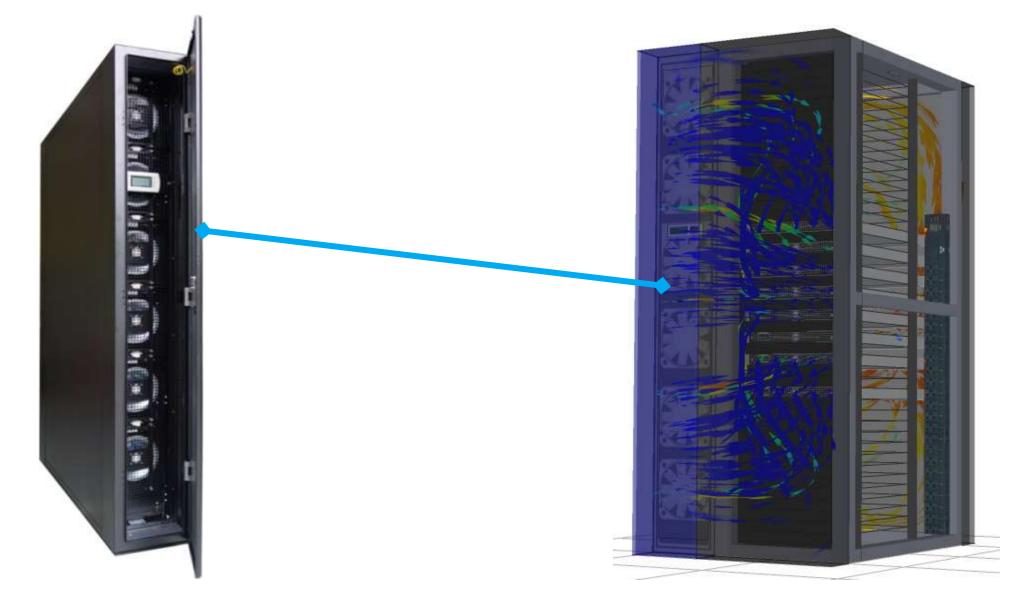

#### **InRack Cooling**

- 3.9kW capacity.
- Capacity adjustable matching changing load.
- Rack mount in standard rack.

#### **Solution Features**

- Closed Cold/Hot Aisle and highly efficient.
- Fully closed system is dust proof and noise canceling.
- **Supply temperature** control to prevent condensate.