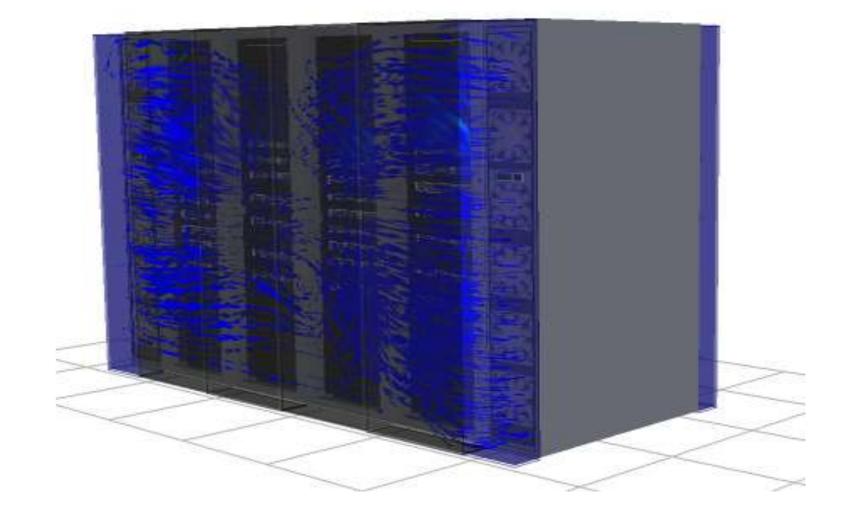

Hot Aisle and highly efficient.
- Fully closed system is dust proof and noise canceling.
- **Supply temperature** control to prevent condensate.



#### **InRow Cooling**

- Capacity from 5kW to 40.9kW
- Capacity adjustable matching changing load.
- InRow design matching cabinets size.

#### **Solution Features**

- Closed Cold/Hot Aisle and highly efficient.
- Fully closed system is dust proof and noise canceling.
- **Supply temperature** control to prevent condensate.





#### **Monitoring and Management**

- Monitor facilities status and adjust set-point through real-time web access.
- Full alarm display and management. Get first hand notification with email and SMS.
- Precise efficiency management with full report of energy consumptions.







ATM-06F



ATM-06F + Expansion cabinet



ATM-06F + Expansion cabinet

+

ATM-06F + Expansion cabinet

1<sup>st</sup> Phase

1 year later

2 years later



# Why Us?

### Discuss With Us

@B00TH: I64



#### Product

Product designed with heart featuring balanced quality and cost to improve your business margin and performance.



#### Support

A professional team always standby with service spirit and quick response to support.



#### Customization/ODM/OEM

Lego style platform is fully customizable as per your requirements to build your own micro data center solution and boost your own business.



# Thank you!

#### Vision

We believe the world will be totally connected. The connections are creating intelligence and, a BETTER world.

#### Mission

We create micro data center products to accelerate connections and intelligence