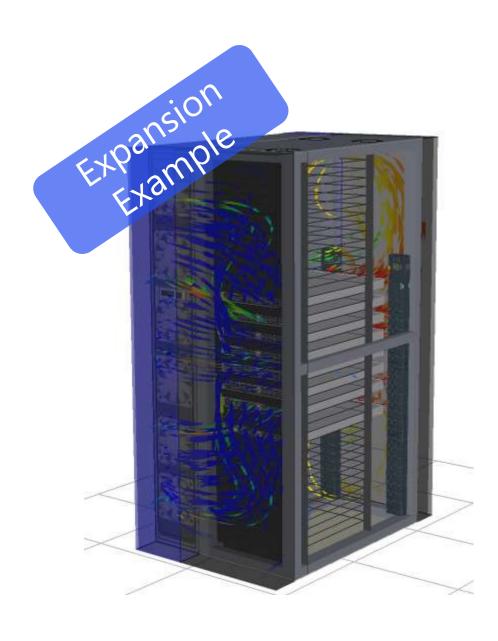

ATM-06F

ATM-06F + Expansion cabinet

ATM-06F + Expansion cabinet

+

ATM-06F + Expansion cabinet

1<sup>st</sup> Phase

1 year later

2 years later