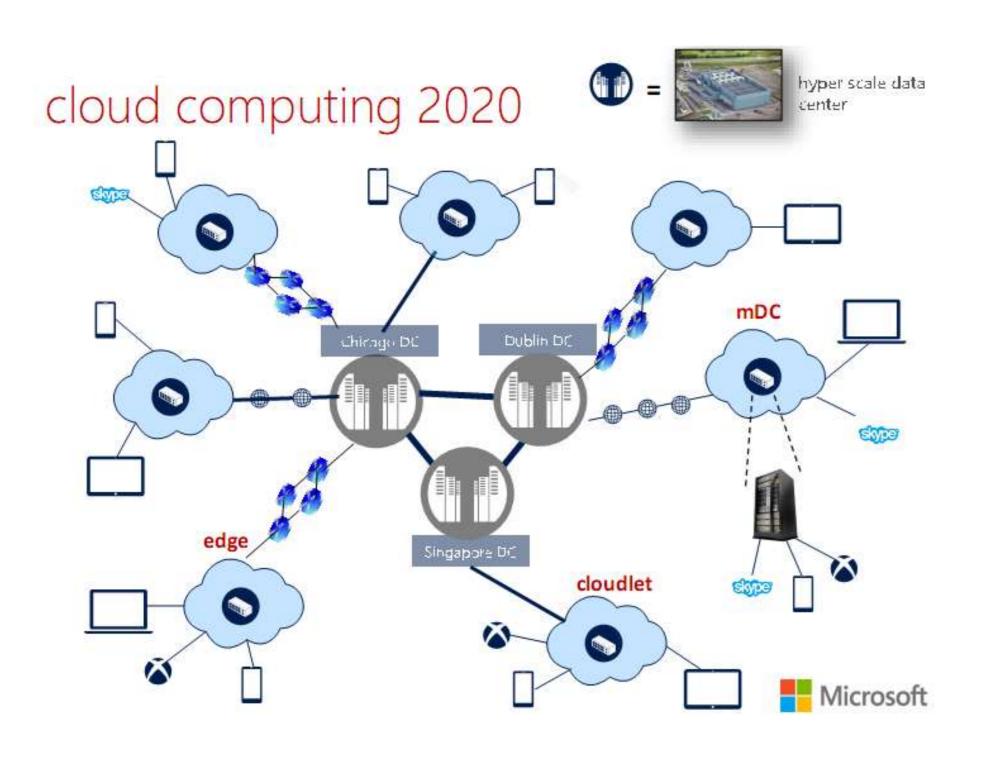

### Content

# Content

- 1. Edge Computing
- 2. Micro Data Center
- 3. ATTOM MDC Platform

# Edge Computing



# Edge Computing



# Edge Cloud Computing

"The cloud of the future will **extend** past today's large, centralized data centers. The **next generation cloud** will follow your car. It will follow your phone. It will follow your sensors. It will be **distributed** and data driven and **everywhere**.

— Alan Bock, Vice President, Crown Castle



# Edge Computing



1st Network Infrastructure 1995-2010 PC + Internet 2<sup>nd</sup> Network Infrastructure 2005-2020 Mobile Device + Cloud 3<sup>rd</sup> Network Infrastructure 2015-??? IOT + Edge Computing + Cloud Intelligence



# Edge Computing + Micro Data Center







Source: Dell EMC



### Content

# Content

- 1. Edge Computing
- 2. Micro Data Center
- 3, ATTOM MDC Platform



#### Micro Modular Data Center

- A small, nimble MDC designed for service providers
- Speeds the storage, processing and analyzing of nearby data



#### Built and Supported by Dell EMC

- Tailored configurations based on customer needs
- Pre-integrated solution for ease of deployment



Micro data center is a **standalone rack-level** system **engineered and assembled in a factory** environment, and shipped in **portable** enclosures that **integrate all necessary power, cooling, security, and management software**.





### Edge Requirements

- Speed of Deployment
- Management and Monitoring
- Easy of Duplication
- Energy Efficient and Cost Effective



Micro Data Cent