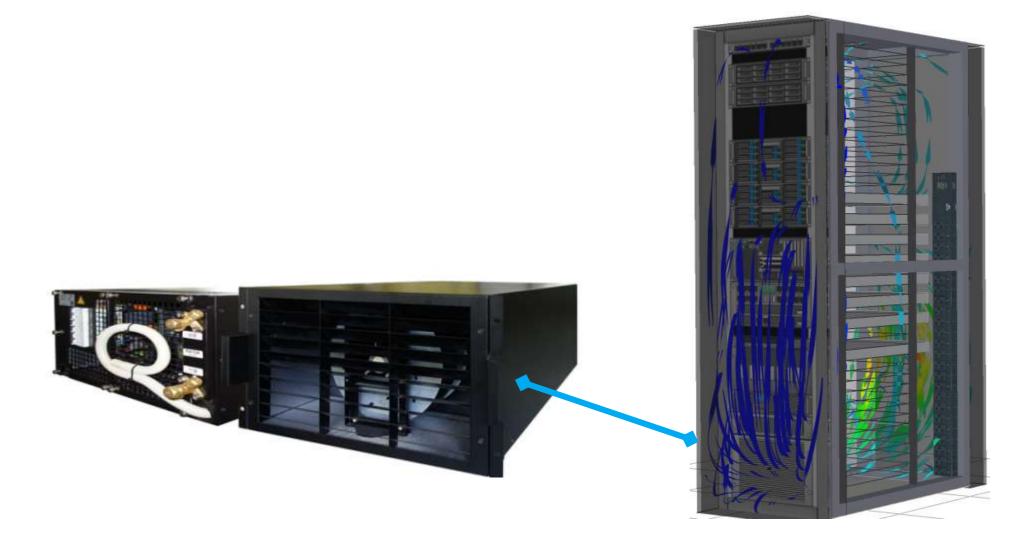

#### **InRack Cooling**

- 3.9kW capacity.
- Capacity adjustable matching changing load.
- Rack mount in standard rack.

#### **Solution Features**

- Closed Cold/Hot Aisle and highly efficient.
- Fully closed system is dust proof and noise canceling.
- **Supply temperature** control to prevent condensate.

#### **InRow Cooling**

- Capacity from 5kW to 40.9kW
- Capacity adjustable matching changing load.
- InRow design matching cabinets size.