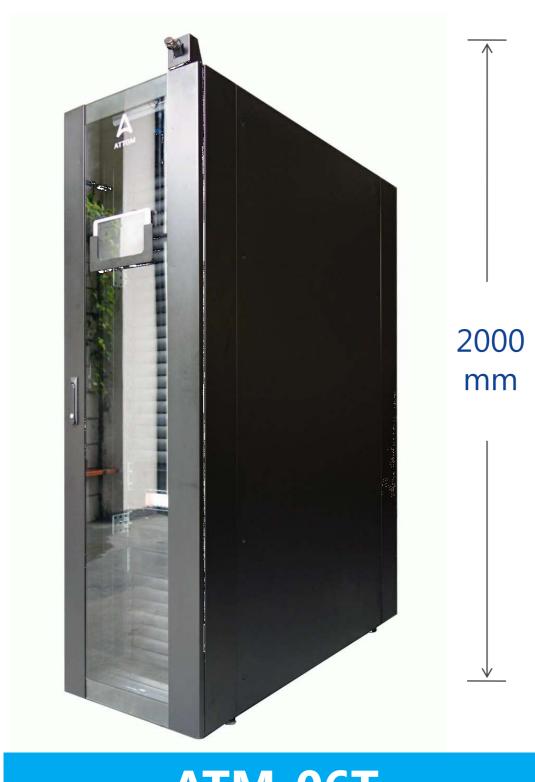

tions that require low latency, high bandwidth, or both to share and analyze a quickly growing amount of data across the distributed sites.

- ✓ Banks and financial services firms
- **✓** Governments
- ✓ Manufacturers
- ✓ Telecoms
- ✓ Retailers
- ✓ Hospitals and many more...

### Content

# Content

- 1. Edge Computing
- 2. Micro Data Center
- 3. ATTOM MDC Platform





Integrated for Deployment



Easy Expansion and Duplication



Unified Monitoring and Management



Flexible Customization



### **Customization & Specialist Support**

- Modular sub-system platform with configurable ups, battery, cooling, monitoring, rack and power management systems.
- Professional support team with deep engineering background of power, cooling and monitoring with more than 15 years experience.











ATM-06T
27U Available Space
6K UPS
3.9kW Rack Mount Cooling







#### **UPS System**

- Rack Mount UPS 6kVA-30kVA, flexible to install and easy to expand.
- High frequency and high efficiency.
- Standard rack mount battery and optional with long time battery system.

#### Power Management System

- Power module with main power input, power output, ups output, surge protection and power metering.
- Basic PDU/Smart PDU.





#### **InRack Cooling**

- 3.9kW capacity.
- Capacity adjustable matching changing load.
- Rack mount in standard rack.

#### **Solution Features**

- Closed Cold/Hot Aisle and highly efficient.
- Fully closed system is dust proof and noise canceling.
- **Supply temperature** control to prevent condensate.



#### **InRow Cooling**

- Capacity from 5kW to 40.9kW
- Ca