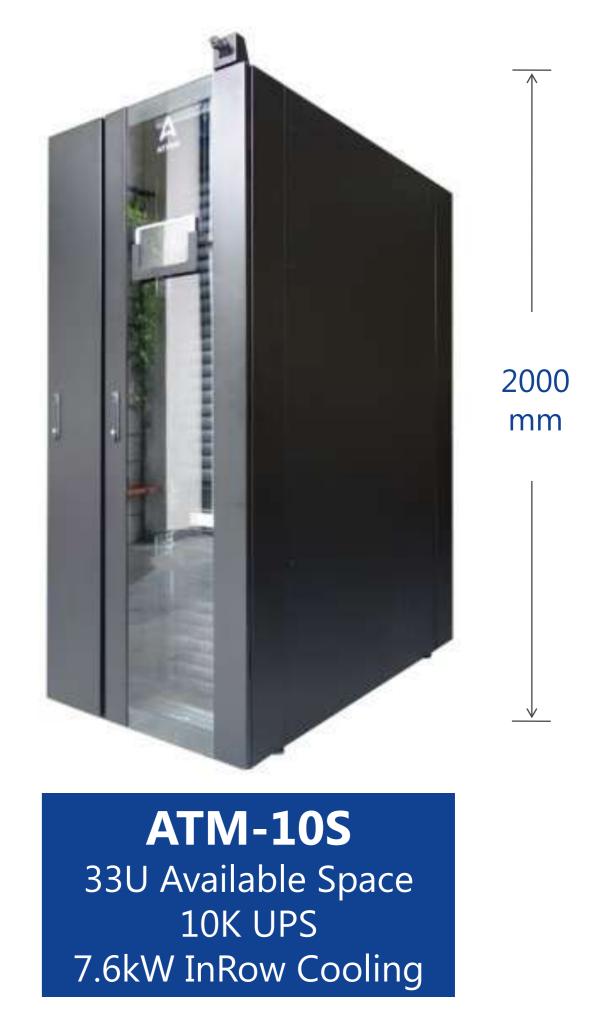

#### **UPS System**

- Rack Mount UPS 6kVA-30kVA, flexible to install and easy to expand.
- High frequency and high efficiency.
- Standard rack mount battery and optional with long time battery system.

#### **InRow Cooling**

- Capacity from 5kW to 40.9kW
- Capacity adjustable matching changing load.
- InRow design matching cabinets size.