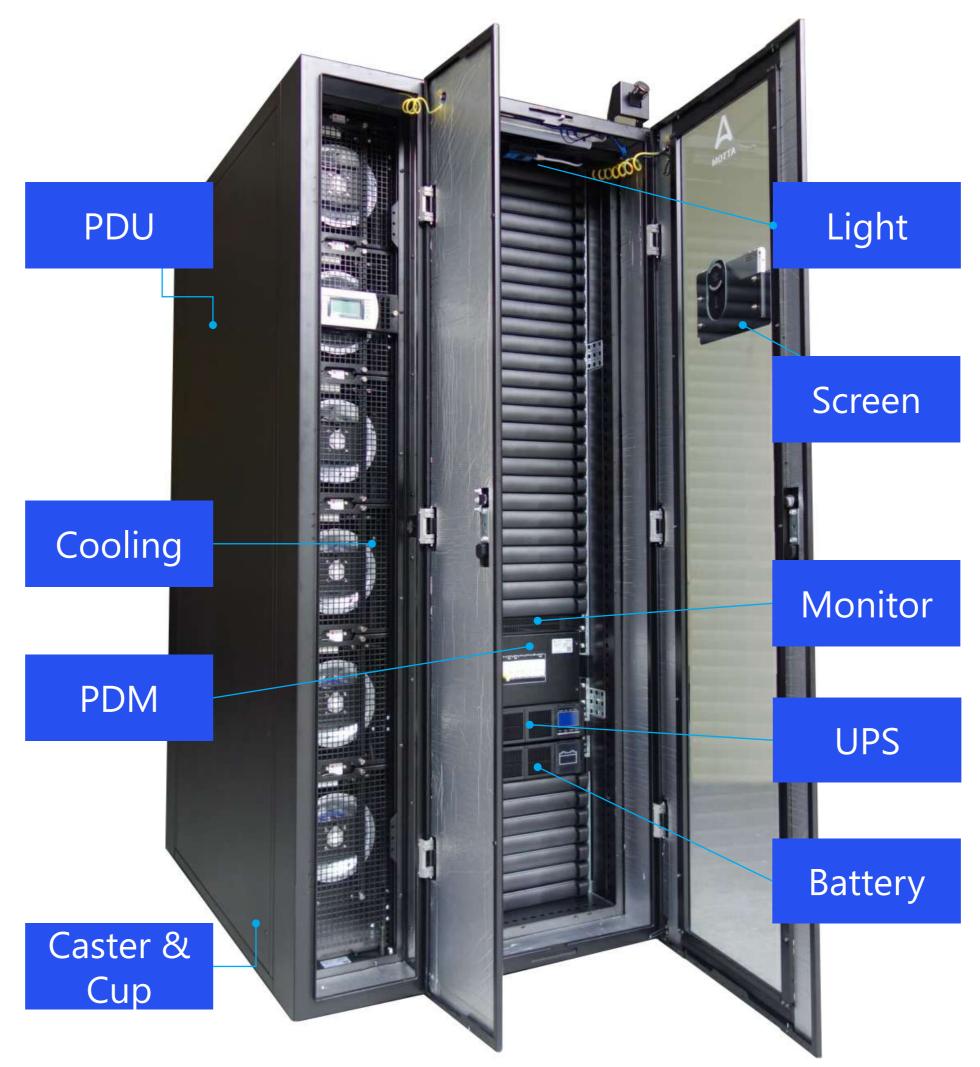

### **Customization & Specialist Support**

- Modular sub-system platform with configurable ups, battery, cooling, monitoring, rack and power management systems.
- Professional support team with deep engineering background of power, cooling and monitoring with more than 15 years experience.

#### **UPS System**

- Rack Mount UPS 6kVA-30kVA, flexible to install and easy to expand.
- High frequency and high efficiency.
- Standard rack mount battery and optional with long time battery system.

#### Power Management System

- Power module with main power input, power output, ups output, surge protection and power metering.
- Basic PDU/Smart PDU.

#### **InRack Cooling**

- 3.9kW capacity.
- Capacity adjustable matching changing load.
- Rack mount in standard rack.

#### **Monitoring and Management**

- Monitor facilities status and adjust set-point through real-time web access.
- Full alarm display and management. Get first hand notification with email and SMS.
- Precise efficiency management with full report of energy consumptions.