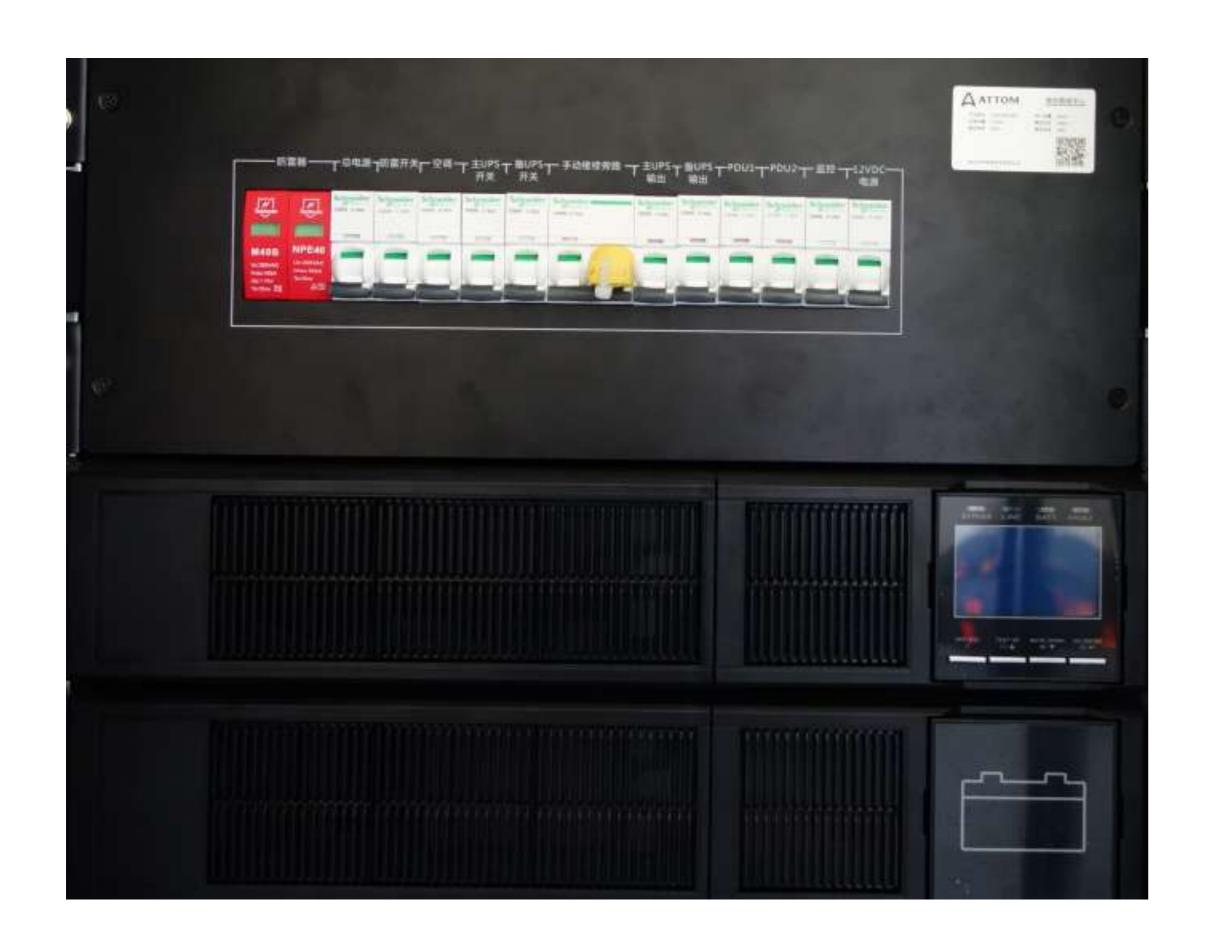

#### Power Management System

- Power module with main power input, power output, ups output, surge protection and power metering.
- Basic PDU/Smart PDU.

#### **Monitoring and Management**

- Monitor facilities status and adjust set-point through real-time web access.
- Full alarm display and management. Get first hand notification with email and SMS.
- Precise efficiency management with full report of energy consumptions.