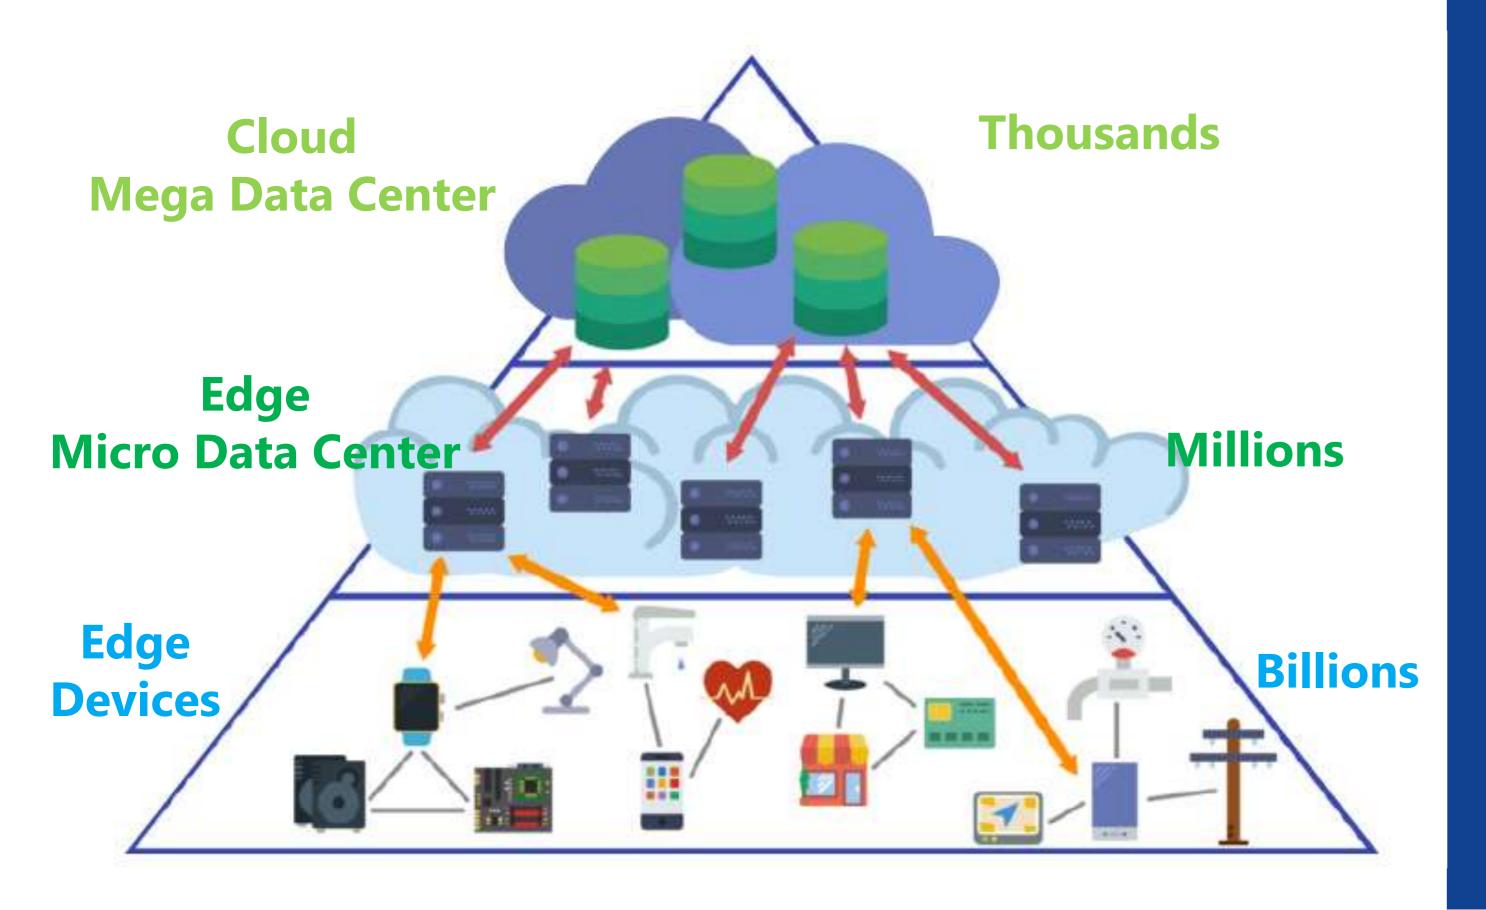

# Edge Computing

1st Network Infrastructure 1995-2010 PC + Internet 2<sup>nd</sup> Network Infrastructure 2005-2020 Mobile Device + Cloud 3<sup>rd</sup> Network Infrastructure 2015-??? IOT + Edge Computing + Cloud Intelligence

# Edge Computing + Micro Data Center

Source: Dell EMC