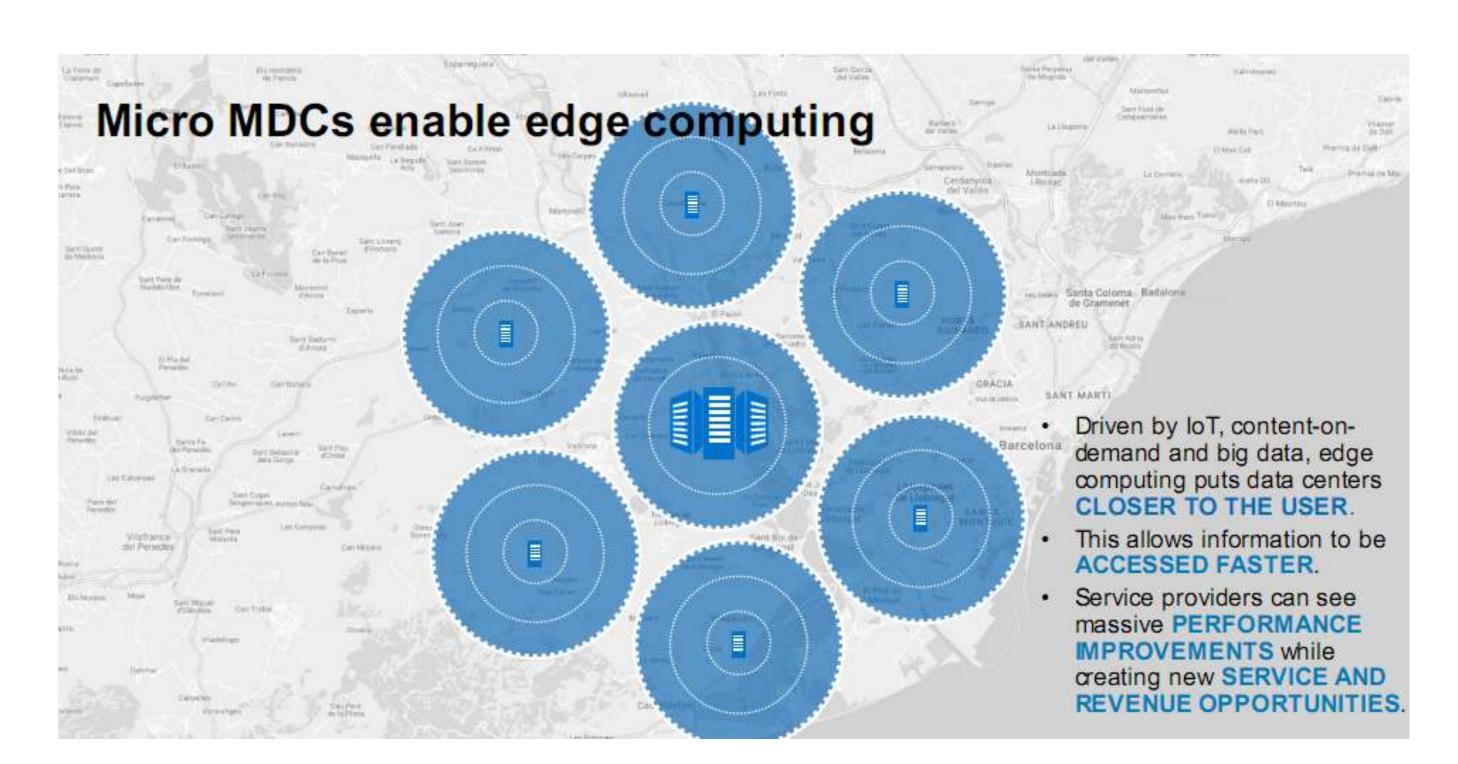

#### Micro Modular Data Center

- A small, nimble MDC designed for service providers
- Speeds the storage, processing and analyzing of nearby data

### Edge Requirements

- Speed of Deployment
- Management and Monitoring
- Easy of Duplication
- Energy Efficient and Cost Effective

Micro Data Center solution applies to a broad base of applications that require low latency, high bandwidth, or both to share and analyze a quickly growing amount of data across the distributed sites.