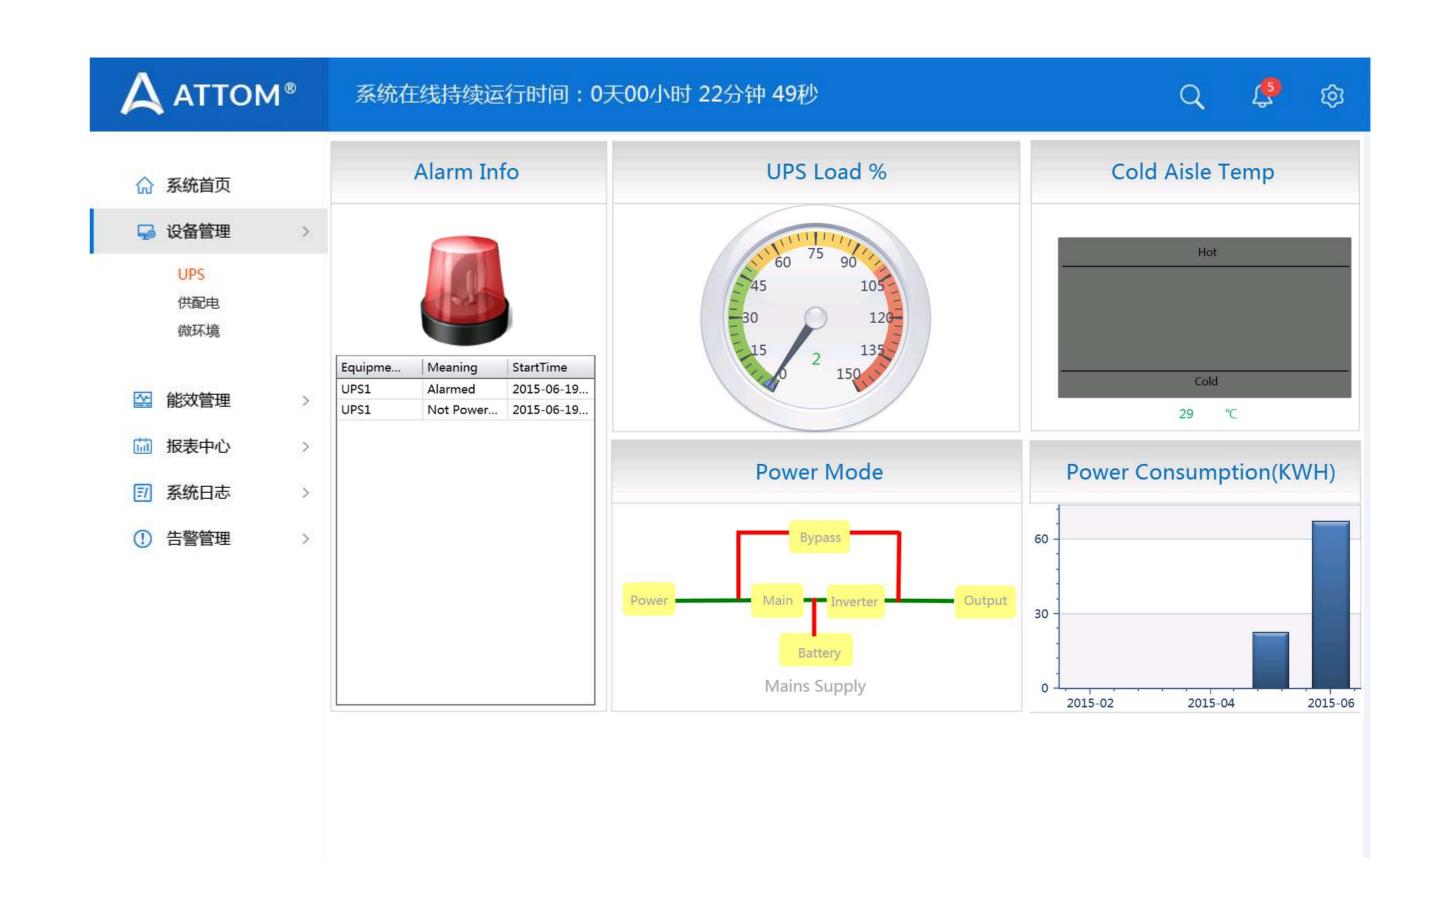

#### **Monitoring and Management**

- Monitor facilities status and adjust set-point through real-time web access.
- Full alarm display and management. Get first hand notification with email and SMS.
- Precise efficiency management with full report of energy consumptions.