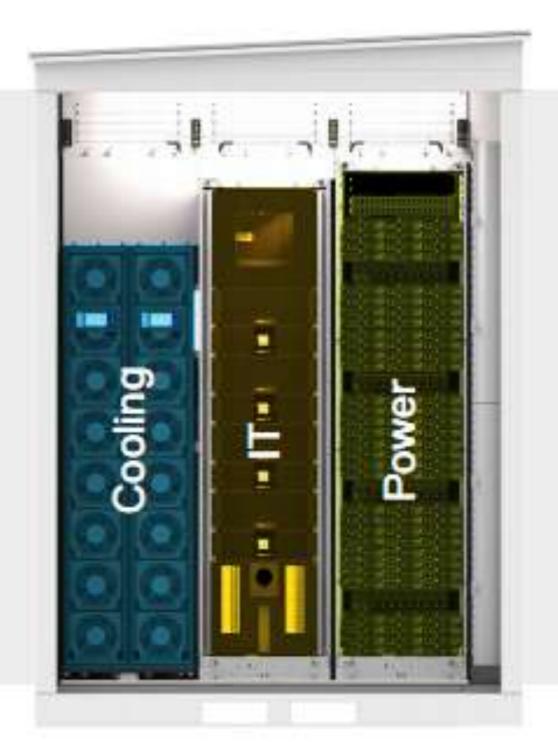

### **Customization & Specialist Support**

- Modular sub-system platform with configurable ups, battery, cooling, monitoring, rack and power management systems.
- Professional support team with deep engineering background of power, cooling and monitoring with more than 15 years experience.

#### **UPS System**

- Rack Mount UPS 6kVA-30kVA, flexible to install and easy to expand.
- High frequency and high efficiency.
- Standard rack mount battery and optional with long time battery system.

#### Power Management System

- Power module with main power input, power output, ups output, surge protection and power metering.
- Basic PDU/Smart PDU.

#### **InRack Cooling**

- 3.9kW capacity.
- Capacity adjustable matching changing load.
- Rack mount in standard rack.