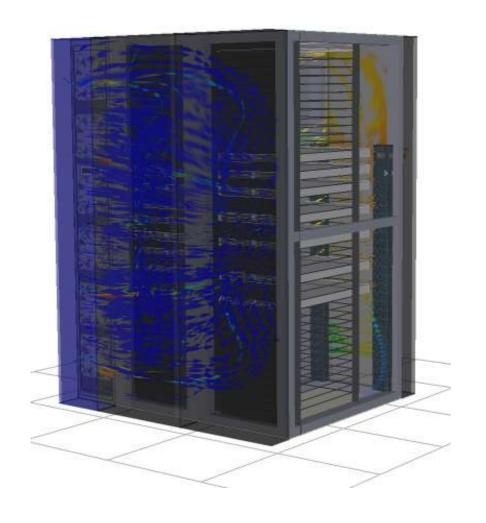

tion Features**

- Closed Cold/Hot Aisle and highly efficient.
- Fully closed system is dust proof and noise canceling.
- **Supply temperature** control to prevent condensate.



#### **InRow Cooling**

- Capacity from 5kW to 40.9kW
- Capacity adjustable matching changing load.
- InRow design matching cabinets size.

#### **Solution Features**

- Closed Cold/Hot Aisle and highly efficient.
- Fully closed system is dust proof and noise canceling.
- **Supply temperature** control to prevent condensate.





#### **Monitoring and Management**

- Monitor facilities status and adjust set-point through real-time web access.
- Full alarm display and management. Get first hand notification with email and SMS.
- Precise efficiency management with full report of energy consumptions.







ATM-06F



ATM-06F + Expansion cabinet



ATM-06F + Expansion cabinet

+

ATM-06F + Expansion cabinet

1<sup>st</sup> Phase

1 year later

2 years later



# Why Us?

### Discuss With Us

@B00TH: I64



#### Product

Product designed with heart featuring balanced quality and cost to improve your business margin and performance.



#### Support

A professional team always standby with service spirit and quick response to support.



#### Customization/ODM/OEM

Lego style platform is fully customizable as per your requirements to build your own micro data center solution and boost your own business.



# Thank you!

#### Vision

We believe the world will be totally connected. The connections are creating intelligence and, a BETTER world.

#### Mission

We create micro data center products to accelera